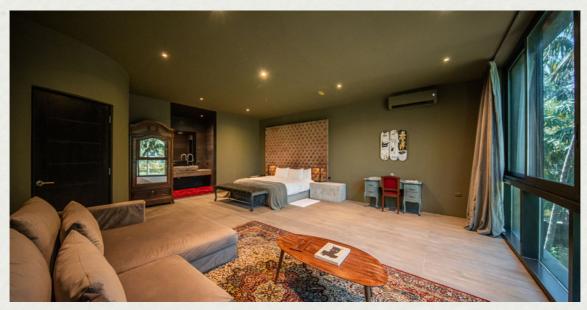

## DESCRIPTION

This two-level suites surrounded by a maze is the perfect place for those who want to enjoy the privacy of the tropical garden.

There are 4 suites that have a living room and a bedroom with unique decoration and furniture that combine classic and contemporary style with exclusive

### 20 sqm (1290 sq ft.)

- 1. King size bed
- 2. Garden views
- 3. Two floors room
- 4. Terrace
- 5. Air conditioning
- 6. Bluetooth speaker
- 7. Safety security box
- 8. Vanity mirror
- 9. Hair dryer
- 10. 4 bathrobes
- 11. Rain shower
- 12. Phone for internal communication
- 13. Wireless internet
- 14. Coat rack
- 15. Wardrobe
- 16. Clothes hangers
- 17. 2 complete bathrooms
- 18. Room amenities "L'Occitane"
- 19. Electric curtains\*\*
- 20. Minibar\*
- 21. Nespresso coffee machine

Two floors room

King size bed

AIC

Bluetooth speaker

Safe box

Hair dryer

2 Rain shower

Mini bar