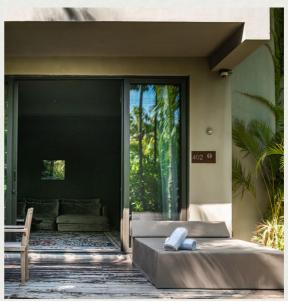

## DESCRIPTION

This two-level suites surrounded by a maze is the perfect place for those who want to enjoy the privacy of the tropical garden.

There are 4 suites that have a living room and a bedroom with unique decoration and furniture that combine classic and contemporary style with exclusive

### 20 sqm (1290 sq ft.)

- 1. King size bed
- 2. Garden views
- 3. Two floors room
- 4. Terrace
- 5. Air conditioning
- 6. Bluetooth speaker
- 7. Safety security box
- 8. Vanity mirror
- 9. Hair dryer
- 10. 4 bathrobes
- 11. Rain shower
- 12. Phone for internal communication
- 13. Wireless internet
- 14. Coat rack
- 15. Wardrobe
- 16. Clothes hangers
- 17. 2 complete bathrooms
- 18. Room amenities "L'Occitane"
- 19. Electric curtains\*\*
- 20. Minibar\*
- 21. Nespresso coffee machine