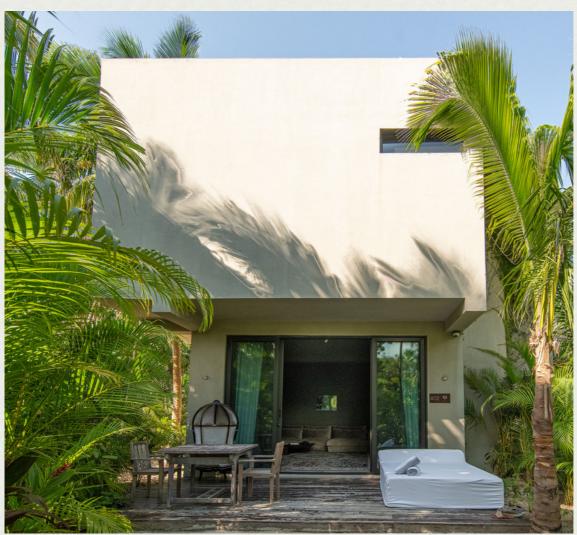

## DESCRIPTION

This two-level suites surrounded by a maze is the perfect place for those who want to enjoy the privacy of the tropical garden.

There are 4 suites that have a living room and a bedroom with unique decoration and furniture that combine classic and contemporary style with exclusive

### 20 sqm (1290 sq ft.)

- 1. King size bed
- 2. Garden views
- 3. Two floors room
- 4. Terrace
- 5. Air conditioning
- 6. Bluetooth speaker
- 7. Safety security box
- 8. Vanity mirror
- 9. Hair dryer
- 10. 4 bathrobes
- 11. Rain shower
- 12. Phone for internal communication
- 13. Wireless internet
- 14. Coat rack
- 15. Wardrobe
- 16. Clothes hangers
- 17. 2 complete bathrooms
- 18. Room amenities "L'Occitane"
- 19. Electric curtains\*\*
- 20. Minibar\*
- 21. Nespresso coffee machine