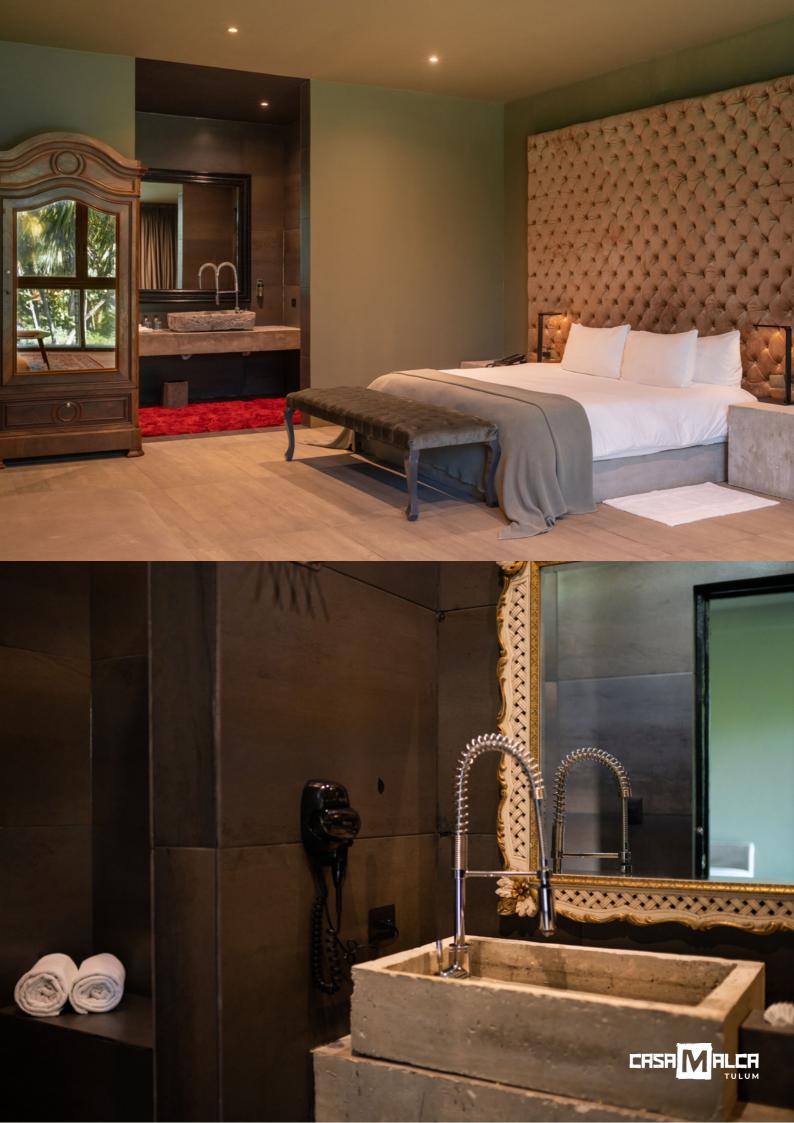

### 20 sqm (1290 sq ft.)

- 1. King size bed
- 2. Garden views
- 3. Two floors room
- 4. Terrace
- 5. Air conditioning
- 6. Bluetooth speaker
- 7. Safety security box
- 8. Vanity mirror
- 9. Hair dryer
- 10. 4 bathrobes
- 11. Rain shower
- 12. Phone for internal communication
- 13. Wireless internet
- 14. Coat rack
- 15. Wardrobe
- 16. Clothes hangers
- 17. 2 complete bathrooms
- 18. Room amenities "L'Occitane"
- 19. Electric curtains\*\*
- 20. Minibar\*
- 21. Nespresso coffee machine

Two floors room

King size bed

AIC

Bluetooth speaker

Safe box

Hair dryer

2 Rain shower

Mini bar

Clothes hangers

Closet