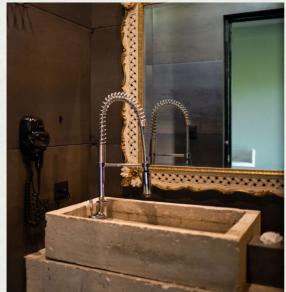

### 20 sqm (1290 sq ft.)

- 1. King size bed
- 2. Garden views
- 3. Two floors room
- 4. Terrace
- 5. Air conditioning
- 6. Bluetooth speaker
- 7. Safety security box
- 8. Vanity mirror
- 9. Hair dryer
- 10. 4 bathrobes
- 11. Rain shower
- 12. Phone for internal communication
- 13. Wireless internet
- 14. Coat rack
- 15. Wardrobe
- 16. Clothes hangers
- 17. 2 complete bathrooms
- 18. Room amenities "L'Occitane"
- 19. Electric curtains\*\*
- 20. Minibar\*
- 21. Nespresso coffee machine

Two floors room

King size bed

AIC

Bluetooth speaker

Safe box

Hair dryer

2 Rain shower

Mini bar